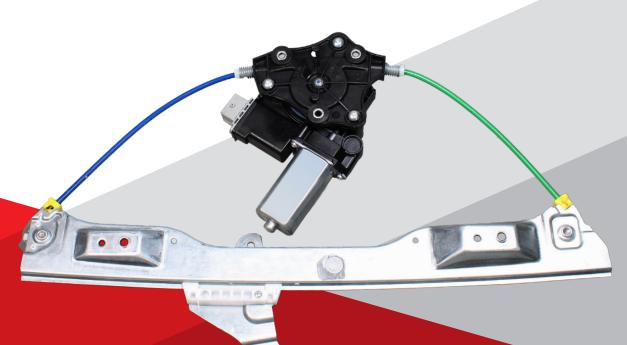

## Functionality and quality combined.

The reliable window regulators from Metzger Autoteile.

Discover our extensive world of window regulators. Whether with or without motor, with or without base carrier, electronic or manual crank operation - we have the right solution.

While our motorized window regulators enable an effortless operation through powerful motors and precise mechanics, we also offer a wide range of high-quality manual window regulators.

R ely on our many years of experience and our comprehensive selection of products. Visit our website for more information about our diverse product range.