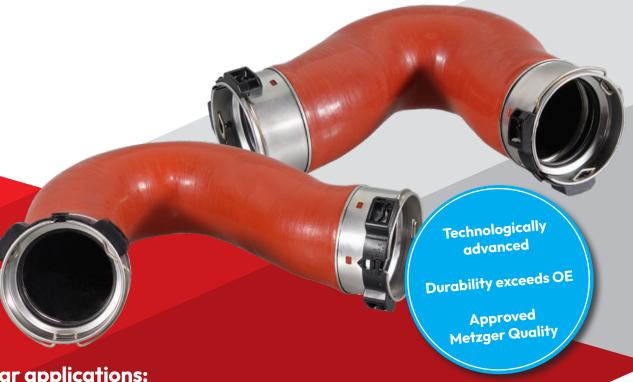

## **Durability and reliability** redefined.

Discover the optimized charge air hoses from Metzger Autoteile.

Our optimized charge air hoses set new standards in terms of quality and performance. With advanced technology, improved design, and high-quality components, they ensure highly reliable functionality, combined with exceptional durability that significantly surpasses the original manufacturer's part.

## Car applications:

Art. No. 2400268 (OE A 906 528 41 82\*), e.g. Mercedes-Benz Sprinter (906) Art. No. 2400737 (OE A 906 528 50 82°), e.g. Mercedes-Benz Sprinter (906)

<sup>\*</sup> OE No. for comparison only.